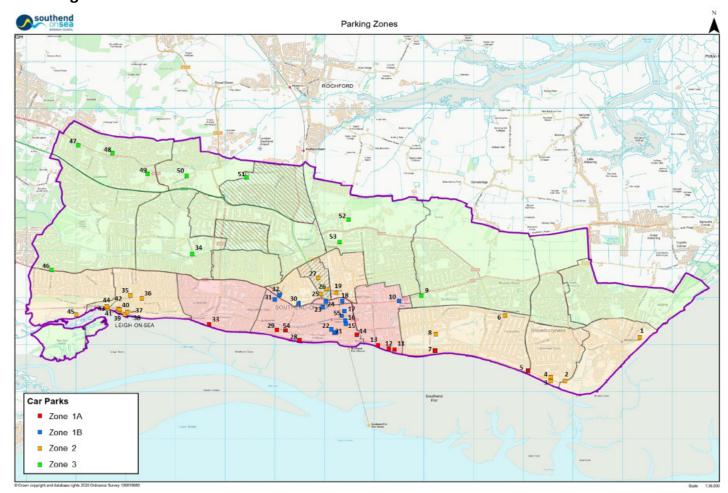

## **Car Parking**

|                                  |         | Unit                         | Zone 1a   | Zone 1b   | Zone 2    | Zone 3    |
|----------------------------------|---------|------------------------------|-----------|-----------|-----------|-----------|
|                                  |         | Offic                        | 8am - 6pm | 8am - 6pm | 8am - 6pm | 8am - 6pm |
| On-Street Pay and Display        |         | Up to 1 hr                   | £2.50     | £1.10     | £1.00     | £1.00     |
|                                  |         | Up to 2 hrs                  | £4.50     | £2.20     | £2.00     | £2.00     |
|                                  |         | Up to 3 hrs                  | £6.50     | £3.30     | £3.00     | £3.00     |
|                                  |         | Up to 4 hrs                  | £8.50     | £4.40     | £4.00     | -         |
|                                  |         | Up to 5 hrs                  | £11.00    | -         | -         | -         |
|                                  |         | Up to 6 hrs                  | £14.00    | -         | -         | -         |
|                                  |         | Up to 10 hrs                 | £18.00    | £12.00    | £12.00    | -         |
| Off-Street (Car Parks)           | VATable | Up to 1 hr                   | £2.50     | £1.10     | £1.00     | £1.00     |
|                                  |         | Up to 2 hrs                  | £4.50     | £2.20     | £2.00     | £2.00     |
|                                  |         | Up to 3 hrs                  | £6.50     | £3.30     | £3.00     | £3.00     |
|                                  |         | Up to 4 hrs                  | £8.50     | £4.40     | £4.00     | -         |
|                                  |         | Up to 5 hrs                  | £11.00    | £5.50     | £5.00     | -         |
|                                  |         | Up to 6 hrs                  | £14.00    | £6.60     | £6.00     | -         |
|                                  |         | Up to 10 hrs                 | £18.00    | £12.00    | £12.00    | -         |
| Pre-booked coach parking         | VATable | Daily (up till closing time) | £10.00    | £10.00    | £10.00    |           |
| Coach parking (pay on the day)   | VATable | Daily (up till closing time) | £30.00    | £30.00    | £30.00    |           |
| Seafront Trader Permit           |         | Annual                       | £400.00   | £400.00   | £200.00   |           |
| Season Ticket for Named Car Park | VATable | Annual                       | £600.00   | £600.00   | £500.00   |           |
|                                  |         | 6 month                      | £310.00   | £310.00   | £260.00   |           |

|                                           |          | Quarterly                                                                                                                                                       | £160.00          | £160.00           | £135.00            |             |  |  |
|-------------------------------------------|----------|-----------------------------------------------------------------------------------------------------------------------------------------------------------------|------------------|-------------------|--------------------|-------------|--|--|
|                                           |          | Monthly                                                                                                                                                         | £55.00           | £55.00            | £45.00             |             |  |  |
| Season Ticket for Car Park (Zone)         | VATable  | Annual                                                                                                                                                          | £1,100.00        | £1,100.00         | £900.00            |             |  |  |
|                                           |          | Quarterly                                                                                                                                                       | £330.00          | £330.00           | £270.00            |             |  |  |
|                                           |          | Monthly                                                                                                                                                         | £110.00          | £110.00           | £90.00             |             |  |  |
| Season Ticket for All Zones               | VATable  | Annual                                                                                                                                                          |                  | £1,3              | 00.00              |             |  |  |
| Season Ticket - Baxter Avenue             |          | Annual                                                                                                                                                          | £1,200 per bay   |                   |                    |             |  |  |
|                                           |          |                                                                                                                                                                 | 1 month          | 6 months          | 12 months          |             |  |  |
| Business Permit                           |          | Scheme specific                                                                                                                                                 | -                | £135.00           | £250.00            |             |  |  |
| Operational Permit (On-street)            |          | All Permit Zones                                                                                                                                                | -                | -                 | £65.00             |             |  |  |
| Resident Carer Permit (1 permit only)     |          | Scheme specific                                                                                                                                                 | -                | -                 | £15.00             |             |  |  |
| Resident Permit - 1st car                 |          | Scheme specific                                                                                                                                                 | -                | -                 | £15.00             |             |  |  |
| Resident Permit - 2nd car                 |          | Scheme specific                                                                                                                                                 | -                | -                 | £25.00             |             |  |  |
| Resident Permit - 3rd car                 |          | Scheme specific                                                                                                                                                 | -                | -                 | £50.00             |             |  |  |
| Resident Permit - 4th car                 |          | Scheme specific                                                                                                                                                 | -                | -                 | £75.00             |             |  |  |
| Resident Season Ticket (in RPS*)          |          | Scheme specific                                                                                                                                                 | -                | -                 | £50.00             |             |  |  |
| Southend Pass                             | VATable  | ·                                                                                                                                                               | £8.50            | -                 | -                  |             |  |  |
| SBC Associate Permit                      | VATable  |                                                                                                                                                                 | -                | £135.00           | £250.00            |             |  |  |
| Temporary Permit                          | Vittable | 7 days                                                                                                                                                          |                  |                   | 5.00               |             |  |  |
| Tradesman Permit                          |          | All zones (new)                                                                                                                                                 | -                | £350.00           | £650.00            |             |  |  |
| Visitors Vouchers (Book of 20)            |          | Daily                                                                                                                                                           |                  |                   | 5.00               |             |  |  |
| Yellow Line Dispensation                  |          | Daily                                                                                                                                                           |                  |                   | 2.00               |             |  |  |
| Car Park unlock tariff                    |          | Daily                                                                                                                                                           |                  |                   | 5.00               |             |  |  |
|                                           |          | <del>-</del>                                                                                                                                                    |                  |                   | 0.00               |             |  |  |
| Suspension (Admin Fee)                    |          | Pandan nanhan                                                                                                                                                   |                  |                   |                    |             |  |  |
| Suspension (on-street)                    |          | Per day, per bay                                                                                                                                                | £20.00           |                   |                    |             |  |  |
| Suspension (off-street)                   | VATable  | Per day, per bay                                                                                                                                                | £20.00           |                   |                    |             |  |  |
| Replacement permit                        |          | Vehicle changes                                                                                                                                                 | £5.00            |                   |                    |             |  |  |
| Replacement permit                        |          | Loss                                                                                                                                                            | £30.00           |                   |                    |             |  |  |
| Permit refund admin fee                   |          | Administrative cost                                                                                                                                             | £15.00           |                   |                    |             |  |  |
| Hotel day rate discount                   |          | Daily charging period                                                                                                                                           | 5                |                   | ily parking tariff |             |  |  |
| Authorised copy of car park key           |          | Issuance                                                                                                                                                        |                  | £20               | 0.00               |             |  |  |
| Car Park Overflow charges                 |          | Day rate                                                                                                                                                        |                  | £50               | 0.00               |             |  |  |
| Filming in car parks requiring suspension |          |                                                                                                                                                                 |                  | as par agr        | and charge         |             |  |  |
| of parking bays                           |          | Filming                                                                                                                                                         |                  | as per agre       | eed charge         |             |  |  |
| Siting base units/comfort units in car    |          |                                                                                                                                                                 |                  | و و وا د را د و و |                    |             |  |  |
| parks                                     |          | Filming                                                                                                                                                         |                  | dally bay         | s charge           |             |  |  |
| Siting base units/comfort units in car    |          |                                                                                                                                                                 |                  |                   |                    |             |  |  |
| parks within dedicated bays               |          | first contact                                                                                                                                                   |                  | daily ba          | y charge           |             |  |  |
| Free Parking                              |          | To provide free parking in                                                                                                                                      | Council car par  | ks after 1600h    | nrs on Thursdavs   | and all day |  |  |
|                                           |          | on Sundays in Decem                                                                                                                                             | =                |                   | =                  | -           |  |  |
| Parks and open spaces                     |          | All free car parks withir                                                                                                                                       |                  |                   |                    |             |  |  |
| Southchurch Park East                     |          | Charges are being in                                                                                                                                            |                  |                   |                    |             |  |  |
| Southenarch Fark East                     |          |                                                                                                                                                                 |                  | •                 | -                  |             |  |  |
|                                           |          | refurbishment with the exception of one hour free parking for Greenways Primary School during opening and closing times to support the park and walk initiative |                  |                   |                    |             |  |  |
|                                           |          | School during opening at                                                                                                                                        | id closing time  | s to support ti   | ie park aliu waik  | iiiilialive |  |  |
| 7ono 2                                    |          | The following car parks y                                                                                                                                       | vill romain frag | of charge: Fa     | storn Esplanada    | (Camelia    |  |  |
| Zone 2                                    |          | The following car parks v                                                                                                                                       |                  |                   |                    | (camena     |  |  |
| 7                                         |          |                                                                                                                                                                 | leigh Road, Lei  | _                 |                    | al Davis    |  |  |
| Zone 3                                    |          | The following car parks w                                                                                                                                       |                  | <del>-</del>      |                    | u, Pargat   |  |  |
|                                           |          |                                                                                                                                                                 | Rayleigh Road,   |                   |                    |             |  |  |
| Small Business Day                        |          | Free                                                                                                                                                            | Parking in Zon   |                   | parks              |             |  |  |
| RPS*                                      |          |                                                                                                                                                                 | Resident Pai     | king Scheme       |                    |             |  |  |